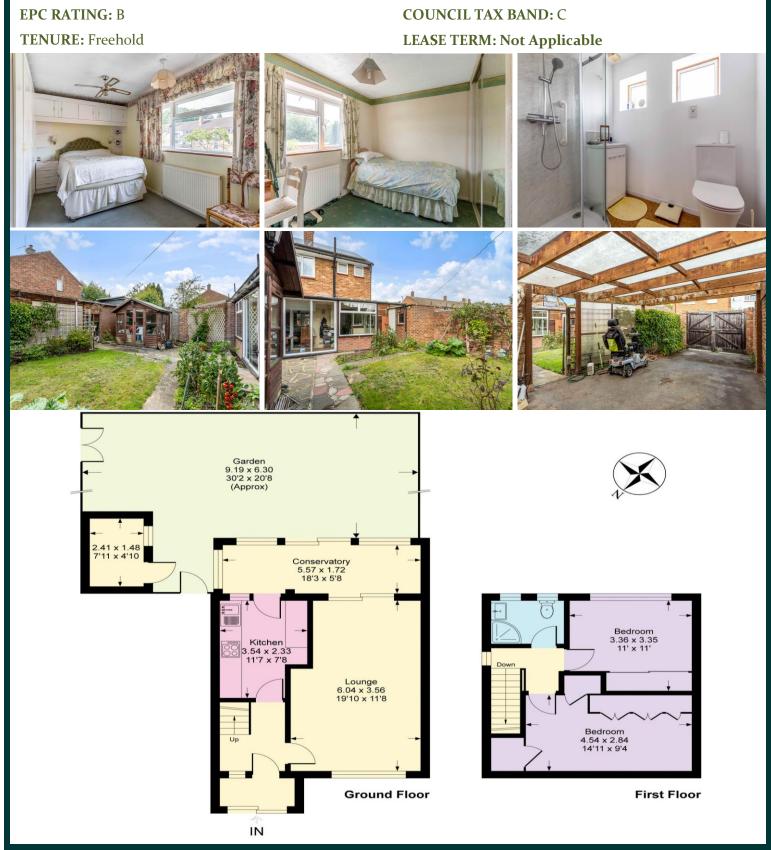

CAR PORT FOR TWO CARS TWO DOUBLE BEDROOMS RECENTLY MODERNISED SHOWER ROOM THROUGH LOUNGE CORNER PLOT SOLAR PANELS

**32 Ellenborough Road** Sidcup, DA14 5JZ

£335,000

Two Bedroom end of terrace house situated on the corner of a road with parking for two cars at the rear via double gates. Excellent value for money and within easy reach of supermarkets, the A20, Sidcup High St and Bexley Village.