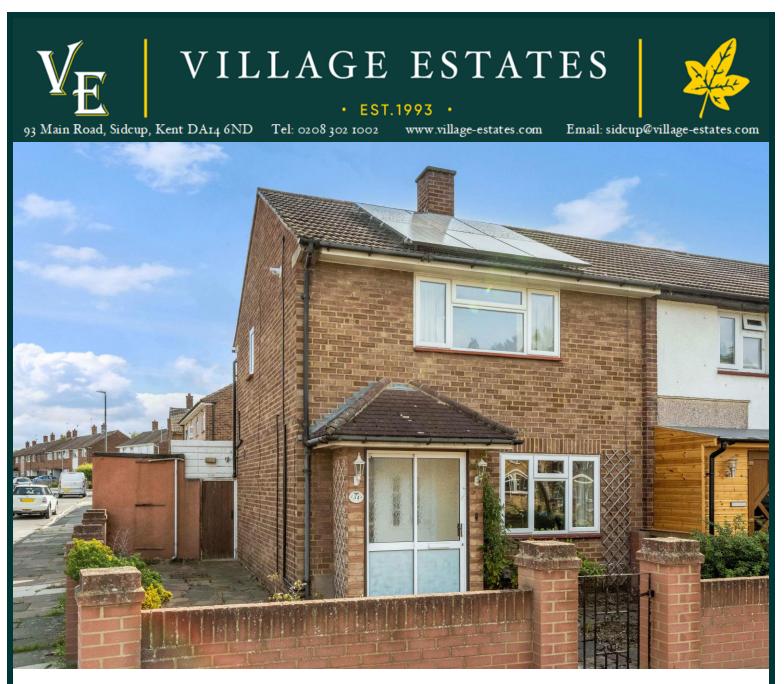

CAR PORT FOR TWO CARS TWO DOUBLE BEDROOMS RECENTLY MODERNISED SHOWER ROOM THROUGH LOUNGE CORNER PLOT SOLAR PANELS

**32 Ellenborough Road** Sidcup, DA14 5JZ

£335,000

Two Bedroom end of terrace house situated on the corner of a road with parking for two cars at the rear via double gates. Excellent value for money and within easy reach of supermarkets, the A20, Sidcup High St and Bexley Village.